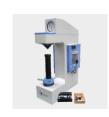

#### **Hardness Testing:**

Hardness Tester:

Rockwell cum brinell hardness

testers

metatest make.

Major load: 250 kgf., Minor load: 187.5 kgf.

**Dye Penetrate Testing:** 