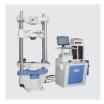

#### **Tensile Testing:**

UTM Machine:

0-200KN FAS make Computerized.

Extensometer:

Electronic Extensometer FINE make.