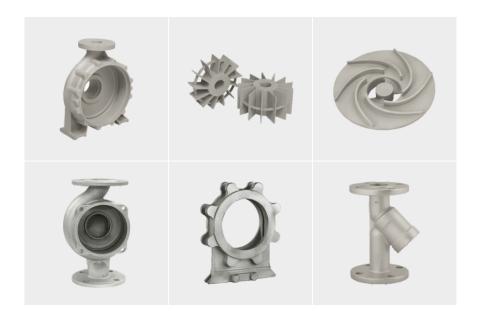

## **Products**

### **Materials Handled**

- Carbon Steels
- Martensitic Steels
- Heat Resisting Steels
- Austenitic Steels
- Feritic & Martensitic Steels
- Nickle base alloy
- Cobalt base alloy
- Duplex & Super Duplex Steels
- Non Ferrous Alluminium Bronze & Phospheres Bronze