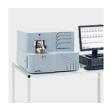

#### **Chemical Analysis:**

Spectrometer: SpectroMaxx (Germany). 24Ch. 3 base (fe,ni,cu)

All heats poured are tested on-line on Spectrometer.

All the scrap used are also tested before using.

Specimens are stored for particular period.